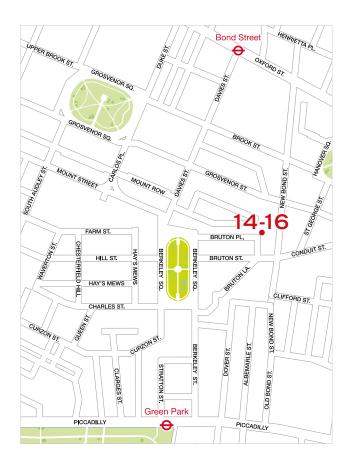

#### **LOCATION**

The property is located in the heart of Mayfair on Bruton Place. The area has an abundance of shopping, restaurants and hotel facilities. Transport connections are excellent with Green Park, Bond Street and Oxford Circus underground stations all within easy walking distance.